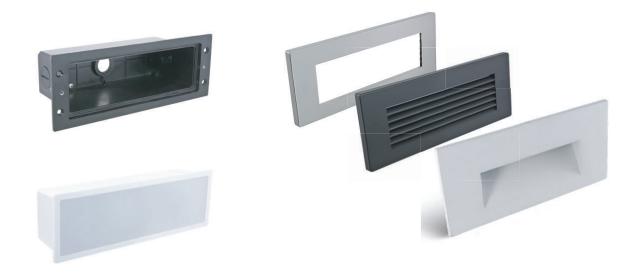

# SW-UNV-5 - LED Brick Light

| Date:  | Job: | Type: |
|--------|------|-------|
| Notes: |      |       |

The SW-UNV-5 brick light is a recessed fixture designed to illuminate steps and walkways. The die-cast housings and trims are both made from zinc alloys for excellent corrsion resistance. This fixture was designed for durability and comes with a 5 year warranty.

### **Technical Specifications:**

| Operating Voltage | 100-277VAC                                     |  |
|-------------------|------------------------------------------------|--|
| Power Consumption | 5W                                             |  |
| Lumens            | 315lm (source), 79 - 312lm (delivered)         |  |
| Color Temperature | 3000K                                          |  |
| CRI               | 80+                                            |  |
| LED Life          | 50,000 hrs                                     |  |
| Housing Material  | Die-cast zinc aluminum                         |  |
| Lens              | Tempered glass / Polycarbonate (Recessed Trim) |  |
| Trim Material     | Die-cast zinc magnesium                        |  |
| Trim Style        | Flat / Louver / Recessed                       |  |
| Trim Finishes     | Black / Brushed Nickel / White                 |  |
| Hardware          | 304 Stainless steel (tamper resistant)         |  |
| Warranty          | 5 years                                        |  |