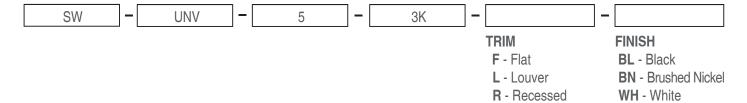

|
| Color Temperature | 3000K                                          |  |
| CRI               | 80+                                            |  |
| LED Life          | 50,000 hrs                                     |  |
| Housing Material  | Die-cast zinc aluminum                         |  |
| Lens              | Tempered glass / Polycarbonate (Recessed Trim) |  |
| Trim Material     | Die-cast zinc magnesium                        |  |
| Trim Style        | Flat / Louver / Recessed                       |  |
| Trim Finishes     | Black / Brushed Nickel / White                 |  |
| Hardware          | 304 Stainless steel (tamper resistant)         |  |
| Warranty          | 5 years                                        |  |

### **Ordering Code:**

### Housing



#### **Fixture**