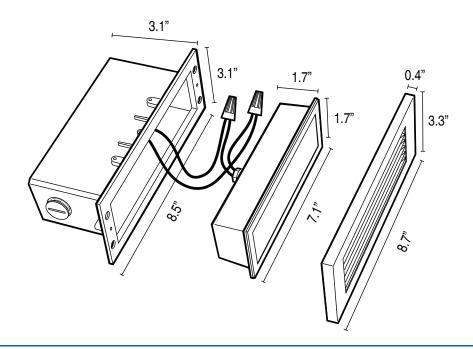

# SW-UNV-5 - LED Brick Light

| Date:  | Job: | Type: |
|--------|------|-------|
| Notes: |      |       |



The SW-UNV-5 brick light is a recessed fixture designed to illuminate steps and walkways. The die-cast housings and trims are both made from zinc alloys for excellent corrsion resistance. This fixture was designed for durability and comes with a 5 year warranty.

**IP67** 



#### **Dimensions**





# SW-UNV-5 - LED Brick Light

### **Technical Specifications:**

| Operating Voltage | 100-277VAC                                     |  |
|-------------------|------------------------------------------------|--|
| Power Consumption | 5W                                             |  |
| Lumens            | 315lm (source), 79 - 312lm (delivered)         |  |
| Color Temperature | 3000K                                          |  |
| CRI               | 80+                                            |  |
| LED Life          | 50,000 hrs                                     |  |
| Housing Material  | Die-cast zinc aluminum                         |  |
| Lens              | Tempered glass / Polycarbonate (Recessed Trim) |  |
| Trim Material     | Die-cast zinc magnesium