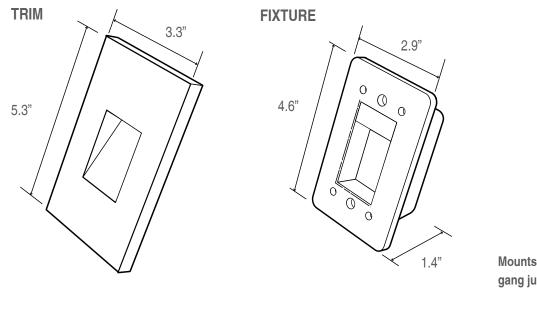

kway lighting in a small, modern form factor. Mounting into a standard single gang junction box and powered by 120V makes for installation with ease.

#### **Technical Specifications:**

| Input Voltage     | 100-130VAC    |
|-------------------|---------------|
| Power Consumption | 2W            |
| Lumens            | 43-70lm       |
| Efficacy          | 35lm/W        |
| Color Temperature | 3000K         |
| CRI               | 90+           |
| Dimmable          | Yes           |
| Lens              | Polycarbonate |
| IP Rating         | IP67          |
| LED Life          | 60,000 hrs    |
| Warranty          | 5 years       |

**IP67** 

Intertel

# twice**bright**

### SW SERIES - LED Step/Wall Lights

## SW1202RV-3K - 120V Recessed Vertical Step/Wall Light

### **Dimensions:**



Mounts into standard single gang junction box

### **Ordering Code:**