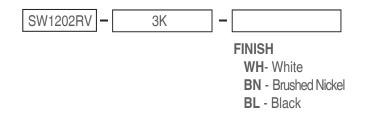

ngle gang junction box and powered by 120V makes for installation with ease.

#### **Technical Specifications:**

| Input Voltage     | 100-130VAC    |
|-------------------|---------------|
| Power Consumption | 2W            |
| Lumens            | 43-70lm       |
| Efficacy          | 35lm/W        |
| Color Temperature | 3000K         |
| CRI               | 90+           |
| Dimmable          | Yes           |
| Lens              | Polycarbonate |
| IP Rating         | IP67          |
| LED Life          | 60,000 hrs    |
| Warranty          | 5 years       |

**IP67** 

Intertel

# twice**bright**

### SW SERIES - LED Step/Wall Lights

## SW1202RV-3K - 120V Recessed Vertical Step/Wall Light

### **Dimensions:**



Mounts into standard single gang junction box

### **Ordering Code:**