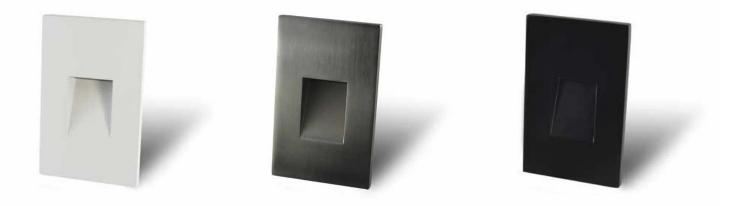

## SW1202RV-3K - 120V Recessed Vertical Step/Wall Light

| Date:  | Job: | Туре:     |
|--------|------|-----------|
| Notes: |      | Quantity: |

The SW1202RV offers excellent step and walkway lighting in a small, modern form factor. Mounting into a standard single gang junction box and powered by 120V makes for installation with ease.