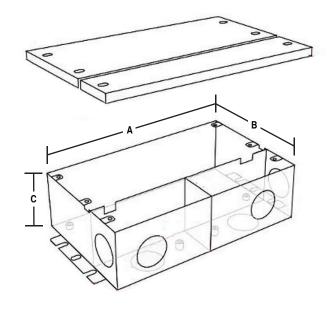

#### **Dimensions:**

|      | Α       | В      | С    |
|------|---------|--------|------|
| 30W  | 6.5" x  | 3.7" x | 1.6" |
| 60W  | 7.4" x  | 3.7" x | 1.6" |
| 150W | 10.2" x | 4.1" x | 1.8" |