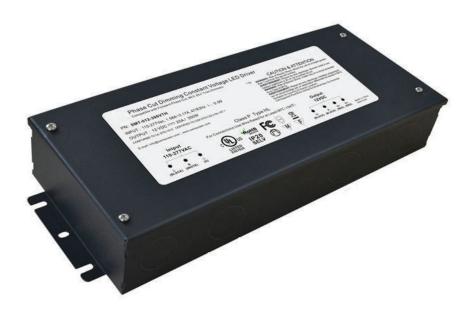

## DR-12VDC-DIMS-UNV - Universal Dimmable LED Drivers

| Date:  | Job: | Туре: |
|--------|------|-------|
| Notes: |      |       |

Suitable for Dry/Damp/ Wet Locations

The universal series drivers are one size fits all solution for indoor and outdoor lighting applications. Universal input of 100-277V, universal phase dimming (forward and reverse) to 1%, as well as 0.5% dimming in 0-10V. These drivers truly are universal.

### **Technical Specifications:**

| Input Voltage                                             | 100-277VAC                                   |  |
|-----------------------------------------------------------|----------------------------------------------|--|
| Output Voltage                                            | 12VDC                                        |  |
| Rated Power                                               | 30W / 60W / 96W / 150W / 300W                |  |
| Power Factor (at full load)                               | 0.99@120VAC / 0.97@277VAC                    |  |
| Efficiency                                                | 86%@120VAC/88%@277VAC                        |  |
| Protection                                                | Short Circuit / Over Load / High Temperature |  |
| Working Temperature                                       | -40~140°F / -40~60°C                         |  |
| Rated Locations                                           | Dry / Damp / Wet                             |  |
| Dimming                                                   | ELV / MLV / TRIAC / 0~10V                    |  |
| Minimum Dimming Levels (dimmer brand and model dependent) | 1% / 1% / 1% / 0.5%                          |  |
| Warranty                                                  | 7 years                                      |  |