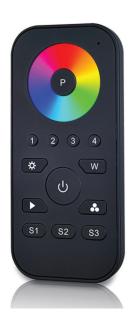

## DR-DMX-RGBW-WIFI-CON - DMX RGB/W WiFi Controller

| Date:  | Job: | Type:     |
|--------|------|-----------|
| Notes: |      | Quantity: |

The DR-DMX-RGBW-WIFI-CON is a stand-alone color changing control system that utilizes both radio frequency and WiFi to control RGB and RGBW LED products. Feed out to multiple loads all linked together by XLR DMX or RJ45 Cables. An optional radio frequency remote can be used for control or an application for your Android or Apple smart phone can also be downloaded for control over your wifi network. Setup custom scenes and zones on your remote or through the application. The remote and app can also work in conjunction with each other.

### **Technical Specifications:**

| Input                                    | 12VDC (included)                         |
|------------------------------------------|------------------------------------------|
| Output                                   | DMX512 signal via XLR DMX or RJ45 cables |
| IP Rating                                | IP20                                     |
| Interface                                | Glass touch sensitive                    |
| Control Zones                            | 8 zones (app), 4 zones (remote)          |
| Custom Scenes                            | Yes                                      |
| Previous State Memory (when powered off) | Yes                                      |
| Individual Channel Control (R, G, B, W)  | Yes                                      |
| Dimmable                                 | Yes                                      |
| Remote                                   | Radio frequency (up to 100ft)            |
| Mobile App Control                       | WiFi                                     |
| Mobile App                               | EasyLighting EasyLife                    |
| Warranty                                 | 3 years                                  |