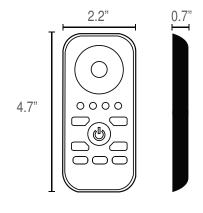

| 8 zones (app), 4 zones (remote)          |
| Custom Scenes                            | Yes                                      |
| Previous State Memory (when powered off) | Yes                                      |
| Individual Channel Control (R, G, B, W)  | Yes                                      |
| Dimmable                                 | Yes                                      |
| Remote                                   | Radio frequency (up to 100ft)            |
| Mobile App Control                       | WiFi                                     |
| Mobile App                               | EasyLighting EasyLife                    |
| Warranty                                 | 3 years                                  |

#### **Dimensions:**







DR-RGBW-WIFI-REM

#### **Ordering Code:**