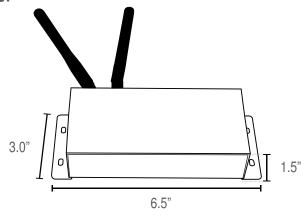

| 8 zones (app), 4 zones (remote)          |
| Custom Scenes                            | Yes                                      |
| Previous State Memory (when powered off) | Yes                                      |
| Individual Channel Control (R, G, B, W)  | Yes                                      |
| Dimmable                                 | Yes                                      |
| Remote                                   | Radio frequency (up to 100ft)            |
| Mobile App Control                       | WiFi                                     |
| Mobile App                               | EasyLighting EasyLife                    |
| Warranty                                 | 3 years                                  |

#### **Dimensions:**







DR-RGBW-WIFI-REM

#### **Ordering Code:**