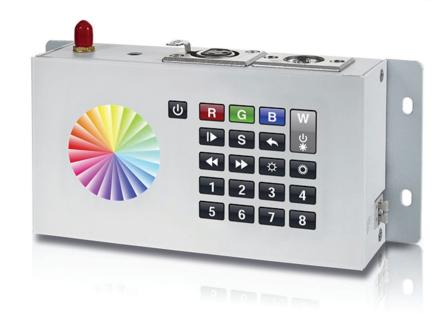

## DR-DMX-RGBW-WIFI-CON - DMX RGB/W WiFi Controller

| Date:  | Job: | Type:     |
|--------|------|-----------|
| Notes: |      | Quantity: |

The DR-DMX-RGBW-WIFI-CON is a stand-alone color changing control system that utilizes both radio frequency and WiFi to control RGB and RGBW LED products. Feed out to multiple loads all linked together by XLR DMX or RJ45 Cables. An optional radio frequency remote can be used for control or an application for your Android or Apple smart phone can also be downloaded for control over your wifi network. Setup custom scenes and zones on your remote or through the application. The remote and app can also work in conjunction with each other.

### **Technical Specifications:**

| Input                                    | 12VDC (included)                         |
|------------------------------------------|------------------------------------------|
| Output                                   | DMX512 signal via XLR DMX or RJ45 cables |
| IP Rating                                | IP20                                     |
| Interface                                | Glass touch sensitive                    |
| Control Zones                            | 8 zones (app), 4 zones (remote)          |
| Custom Scenes                            | Yes                                      |
| Previous State Memory (when powered off) | Yes                                      |
| Individual Channel Control (R, G, B, W)  | Yes                                      |
| Dimmable                                 | Yes                                      |
| Remote                                   | Radio frequency (up to 100ft)            |
| Mobile App Control                       | WiFi                                     |
| Mobile App                               | EasyLighting EasyLife                    |
| Warranty                                 | 3 years                                  |