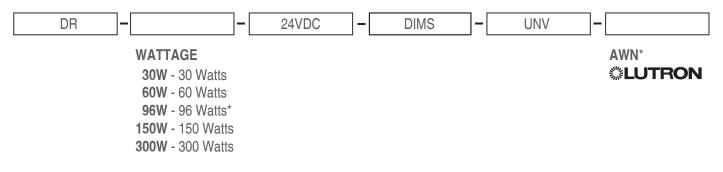

## **Ordering Code:**

\*Lutron Athena Wireless node available only for 96W

\*Lutron Athena Wireless node available