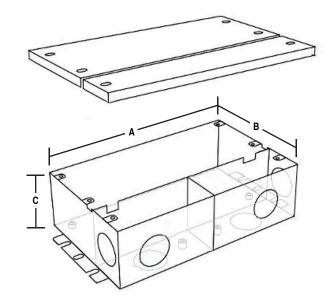

### **Dimensions:**

| A B C               |
|---------------------|
| 6.5" x 3.7" x 1.6"  |
| 7.4" x 3.7" x 1.6"  |
| 8.7" x 3.7" x 1.6"  |
| 10.2" x 4.1" x 1.8" |
| 10.9" x 4.3" x 1.8" |
|                     |