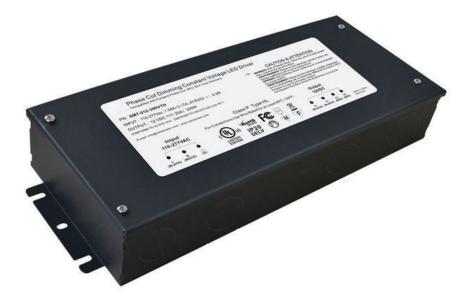

## DR-24VDC-DIMS-UNV - Universal Dimmable LED Drivers

| Date:  | Job: | Туре: |
|--------|------|-------|
| Notes: |      |       |

The universal series drivers are one size fits all solution for indoor and outdoor lighting applications. Universal input of 100-277V, universal phase dimming (forward and reverse) to 1%, as well as 0.5% dimming in 0-10V.

These drivers truly are universal. The 96W is available with the Lutron Athen Wirless Node.

Suitable for Dry/Damp/ Wet

Locations

**UTRON** 

#### **Technical Specifications:**

| Input Voltage                                      | 100-277VAC                                   |
|----------------------------------------------------|----------------------------------------------|
| Output Voltage                                     | 24VDC                                        |
| Rated Power                                        | 30W / 60W / 96W* / 150W / 300W               |
| Power Factor (at full load)                        | 0.99@120VAC / 0.95@277VAC                    |
| Efficiency                                         | 88%@120VAC/92%@277VAC                        |
| Protection                                         | Short Circuit / Over Load / High Temperature |
| Working Temperature                                | -40~140°F / -40~60°C                         |
| Rated Locations                                    | Dry / Damp / Wet                             |
| Dimming                                            | ELV / MLV / TRIAC / 0~10V                    |
| Minimum Dimming Levels (brand and model dependent) | 1% / 1% / 1% / 0.5%                          |
| Warranty                                           | 7 years                                      |
|                                                    | *Lutron Athene Windooo node evoilable        |