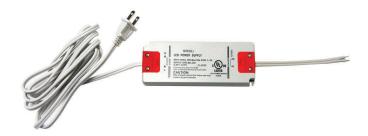

## DR-12VDC - 12V Non-Dimming Indoor LED Drivers

### **Product Features:**

- 100-120VAC input, 12VDC output
- 15W & 30W max. load
- cULus Listed, indoor rated
- Non-dimmable
- Plug may be used or discarded for hard wiring.

#### Housing

- Solid polycarbonate construction.
- Approved for use in dry locations.
- Comes with removable plug for hard wiring.