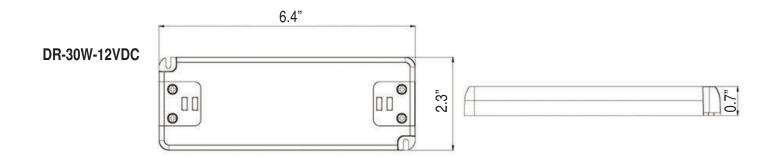

### **Product Dimensions:**

DR-15W-12VDC

**Ordering Code:** 

#### Eg. DR - 30W - 12VDC