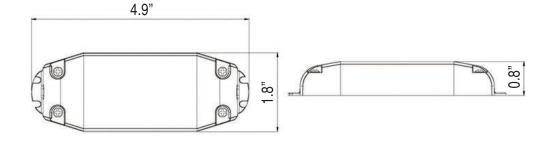

es:**

- 100-120VAC input, 12VDC output
- 15W & 30W max. load
- cULus Listed, indoor rated
- Non-dimmable
- Plug may be used or discarded for hard wiring.





## **Product Specifications:**

#### Housing

- Solid polycarbonate construction.
- Approved for use in dry locations.
- Comes with removable plug for hard wiring.

#### Warranty

- Three year warranty against manufacturer defects in material or workmanship. Please refer to our Terms of Sale for full warranty terms and conditions.

#### Technical

- 100-120VAC input, 12VDC output, 15W / 30W max. load.
- Non-dimmable.
- Open circuit, short curcuit, over load, over heat protection.



## twice bright

## DR SERIES Drivers / PSUs / Controllers

DR-XXW-12VDC - 12VDC Non-Dim Indoor LED Drivers

### **Product Dimensions:**

DR-15W-12VDC





**Ordering Code:** 



#### Eg. DR - 30W - 12VDC