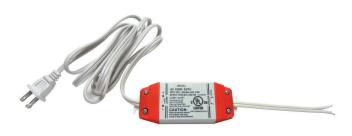

## DR-12VDC - 12V Non-Dimming Indoor LED Drivers

### **Product Features:**

- 100-120VAC input, 12VDC output
- 15W & 30W max. load
- cULus Listed, indoor rated
- Non-dimmable
- Plug may be used or discarded for hard wiring.

#### Housing

- Solid polycarbonate construction.
- Approved for use in dry locations.
- Comes with removable plug for hard wiring.