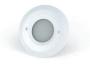

#### **Trim Options**

- Flat window, louver.
- Finishes available: Black (BL), Brushed Steel (BS), White (WH).

### **Product Dimensions:**

Trims:

Flat/Window

Louver