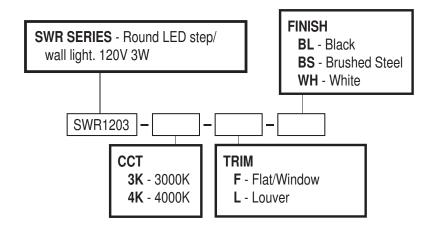

ions:**

#### Housing

- Solid polycarbonate construction.
- Fully sealed unit. Includes gaskets for sealing unit to junction box.
- Approved for use in dry, damp and wet locations.
- Installs into a standard round junction box.

#### **Trim Options**

- Flat window, louver.
- Finishes available: Black (BL), Brushed Steel (BS), White (WH).

#### **Technical**

- 120V input, 3W.
- 260 lumens, 3000K or 4000K, 80+ CRI.
- 50.000 hour rated life.
- IP67, Wet Location rated.
- Non-dimmable.

#### Warranty

 Three year warranty against manufacturer defects in material or workmanship. Please refer to our Terms of Sale for full warranty terms and conditions.







# SWR1203-XX-X-XX - 120V LED Step/Wall Light

### **Product Dimensions:**





Trims:





Flat/Window

Louver

## **Ordering Code:**



Eq. SWR1203 - 4K - L - BL