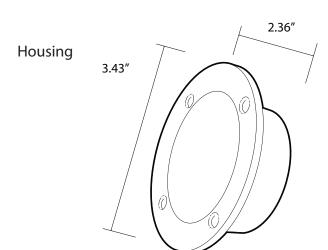

#### Housing

- Solid polycarbonate construction.
- Fully sealed unit. Includes gaskets for sealing unit to junction box.
- Approved for use in dry, damp and wet locations.
- Installs into a standard round junction box.

### **Product Dimensions:**

Trims:

Flat/Window

Louver