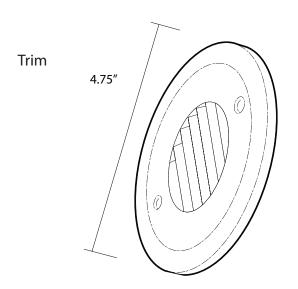

und junction box
- Non-dimmable





## **Product Specifications:**

#### Housing

- Solid polycarbonate construction.
- Fully sealed unit. Includes gaskets for sealing unit to junction box.
- Approved for use in dry, damp and wet locations.
- Installs into a standard round junction box.

#### **Trim Options**

- Flat window, louver.
- Finishes available: Black (BL), Brushed Steel (BS), White (WH).

#### **Technical**

- 120V input, 3W.
- 260 lumens, 3000K or 4000K, 80+ CRI.
- 50.000 hour rated life.
- IP67, Wet Location rated.
- Non-dimmable.

#### Warranty

 Three year warranty against manufacturer defects in material or workmanship. Please refer to our Terms of Sale for full warranty terms and conditions.







# SWR1203-XX-X-XX - 120V LED Step/Wall Light

### **Product Dimensions:**





Trims:





Flat/Window

Louver

## **Ordering Code:**



Eq. SWR1203 - 4K - L - BL