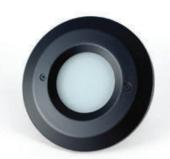

#### **Trim Options**

- Flat window, louver.
- Finishes available: Black (BL), Brushed Steel (BS), White (WH).

### **Product Dimensions:**

Trims:

Flat/Window

Louver