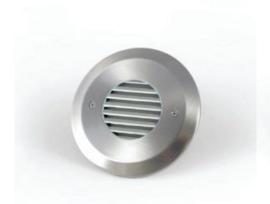

#### **Trim Options**

- Flat window, louver.
- Finishes available: Black (BL), Brushed Steel (BS), White (WH).

### **Product Dimensions:**

Trims:

Flat/Window

Louver