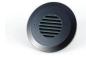

#### **Trim Options**

- Flat window, louver.
- Finishes available: Black (BL), Brushed Steel (BS), White (WH).

### **Product Dimensions:**

Trims:

Flat/Window

Louver