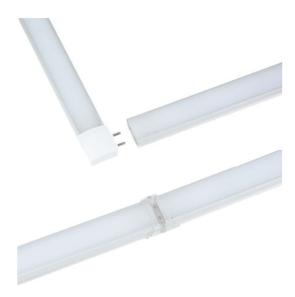

## LL24HO - Linkable Linear LED Lights

| Date:  | Job: | Туре:     |
|--------|------|-----------|
| Notes: |      | Quantity: |





The LL24HO linkable linear LED lights are an easy to install, plug and play product offering exceptional illumination, particulary in under cabinet applications. The outstanding lensing allows for an extremely thin housing while discreetly hiding the LED source behind it. The LL24HO is ideal for applications with reflective counter surfaces. The beam field reaches back and washes the back splash without having to point the light at the surface in order to highlight it.



### **Technical Specifications:**

| Input Voltage                      | 24VDC               |  |  |
|------------------------------------|---------------------|--|--|
| Power Consumption - 6" / 12" / 40" | 3W / 5W / 15W       |  |  |
| Lumens - 3000K / 4000K             | 375lm/ft / 410lm/ft |  |  |
| Efficacy (3000