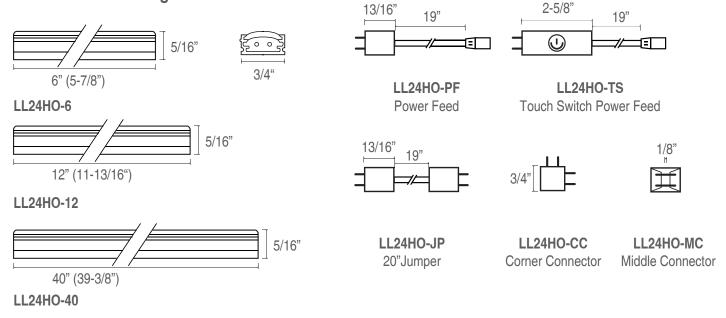

ption - 6" / 12" / 40" | 3W / 5W / 15W       |  |  |
| Lumens - 3000K / 4000K             | 375lm/ft / 410lm/ft |  |  |
| Efficacy (3000K)                   | 75lm/W              |  |  |
| Color Temperatures                 | 3000K, 4000K        |  |  |
| CRI                                | 82                  |  |  |
| MacAdam Ellipse Binning            | 3-step              |  |  |
| Beam Angle                         | 100°                |  |  |
| Beam Field                         | 180°                |  |  |
| Dimmable                           | Yes                 |  |  |
| IP Rating                          | IP20                |  |  |
| Warranty                           | 5 years             |  |  |



# LL24HO - Linkable Linear LED Lights

## **Dimensions/Ordering Codes:**



#### Installation:



#### **Drivers:**

| DESCRIPTION                 | INPUT      | OUTPUT | WATTAGES | SPECIFICATION SHE | EETS |
|-----------------------------|------------|--------|----------|-------------------|------|
| Non-Dimming Indoor/Outdoor  | 90-305VAC  | 24VDC  | 40W-480W | DR-24VDC-OUT      |      |
| Phase Dimming Indoor        | 100-130VAC | 24VDC  | 24W-60W  | DR-24VDC-DIMA     | PDF  |
| 0.5% & 1% Universal Dimming | 100-277VAC | 24VDC  | 30W-300W | DR-24VDC-DIMS-UNV |      |