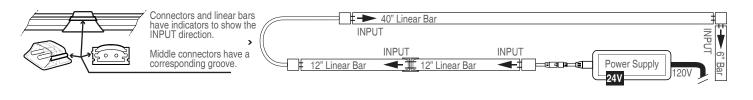

| 3W / 5W / 15W       |  |  |
| Lumens - 3000K / 4000K             | 375lm/ft / 410lm/ft |  |  |
| Efficacy (3000K)                   | 75lm/W              |  |  |
| Color Temperatures                 | 3000K, 4000K        |  |  |
| CRI                                | 82                  |  |  |
| MacAdam Ellipse Binning            | 3-step              |  |  |
| Beam Angle                         | 100°                |  |  |
| Beam Field                         | 180°                |  |  |
| Dimmable                           | Yes                 |  |  |
| IP Rating                          | IP20                |  |  |
| Warranty                           | 5 years             |  |  |



# LL24HO - Linkable Linear LED Lights

## **Dimensions/Ordering Codes:**



#### Installation:



#### **Drivers:**

| DESCRIPTION                 | INPUT      | OUTPUT | WATTAGES | SPECIFICATION SHE | EETS |
|-----------------------------|------------|--------|----------|-------------------|------|
| Non-Dimming Indoor/Outdoor  | 90-305VAC  | 24VDC  | 40W-480W | DR-24VDC-OUT      |      |
| Phase Dimming Indoor        | 100-130VAC | 24VDC  | 24W-60W  | DR-24VDC-DIMA     | PDF  |
| 0.5% & 1% Universal Dimming | 100-277VAC | 24VDC  | 30W-300W | DR-24VDC-DIMS-UNV |      |