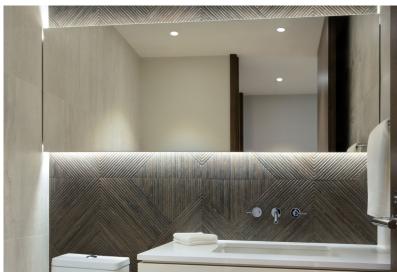

## LL24HO - Linkable Linear LED Lights

| Date:  | Job: | Туре:     |
|--------|------|-----------|
| Notes: |      | Quantity: |

The LL24HO linkable linear LED lights are an easy to install, plug and play product offering exceptional illumination, particulary in under cabinet applications. The outstanding lensing allows for an extremely thin housing while discreetly hiding the LED source behind it. The LL24HO is ideal for applications with reflective counter surfaces. The beam field reaches back and washes the back splash without having to point the light at the surface in order to highlight it.

#### Installation: