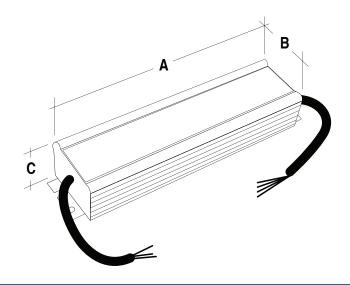

IP67

|      | A B C              |
|------|--------------------|
| 40W  | 6.7" x 2.4" x 1.5" |
| 60W  | 6.7" x 2.4" x 1.5" |
| 120W | 8.7" x 2.7" x 1.5" |
| 150W | 9.0" x 2.7" x 1.5" |
| 192W | 9.6" x 2.7" x 1.5" |
| 264W | 9.9" x 3.5" x 1.8" |