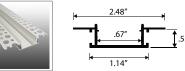

custom matte black available
- Standard 3.28ft (1M) lengths, custom lengths available
- AP-LL23 10ft standard length
- Surface mounted, recessed mounted, inground options available
- All mounting hardware and end-caps included

## **Product Specifications:**

#### Aluminum Channels

Not all solderless connectors and/or LED tape will fit into every channel please check tape light cut sheets for compatibility.

AP-LL8 - Corner Mount



AP-LL10 - Slim



AP-LL13 - Wide Slim

AP-LL21 - Inground Slim







AP-LL11 - Low Profile



#### AP-LL15 - Slim Recessed



#### AP-LL22 - Inground Deep



#### AP-LL9-FCS-XX - Square Focus\*



**AP SERIES** 

**Aluminum Profiles** 

\*Available in 10°, 45°, 60°, 90°

#### AP-LL12 - Medium Slim



#### AP-LL16 - Deep Recessed



AP-LL23 - Mud-in Recessed



#### Twice Bright Lighting Co. Ltd.