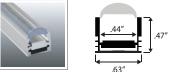

# twice bright

# AP-LLXX - Aluminum Profiles for LED Tape Light

### **Product Features:**

- Silver anodized aluminum finish, custom matte black available
- Standard 3.28ft (1M) lengths, custom lengths available
- AP-LL23 10ft standard length
- Surface mounted, recessed mounted, inground options available
- All mounting hardware and end-caps included

## **Product Specifications:**

#### Aluminum Channels

Not all solderless connectors and/or LED tape will fit into every channel please check tape light cut sheets for compatibility.

AP-LL8 - Corner Mount



AP-LL10 - Slim



AP-LL13 - Wide Slim

AP-LL21 - Inground Slim







AP-LL11 - Low Profile



#### AP-LL15 - Slim Recessed



#### AP-LL22 - Inground Deep



#### AP-LL9-FCS-XX - Square Focus\*



**AP SERIES** 

**Aluminum Profiles** 

\*Available in 10°, 45°, 60°, 90°

#### AP-LL12 - Medium Slim



#### AP-LL16 - Deep Recessed



AP-LL23 - Mud-in Recessed



#### Twice Bright Lighting Co. Ltd.