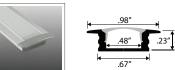

# twice bright

# AP-LLXX - Aluminum Profiles for LED Tape Light

### **Product Features:**

- Silver anodized aluminum finish, custom matte black available
- Standard 3.28ft (1M) lengths, custom lengths available
- AP-LL23 10ft standard length
- Surface mounted, recessed mounted, inground options available
- All mounting hardware and end-caps included

## **Product Specifications:**

#### Aluminum Channels

Not all solderless connectors and/or LED tape will fit into every channel please check tape light cut sheets for compatibility.

AP-LL8 - Corner Mount



AP-LL10 - Slim



AP-LL13 - Wide Slim

AP-LL21 - Inground Slim







AP-LL11 - Low Profile



#### AP-LL15 - Slim Recessed



#### AP-LL22 - Inground Deep



#### AP-LL9-FCS-XX - Square Focus\*



**AP SERIES** 

**Aluminum Profiles** 

\*Available in 10°, 45°, 60°, 90°

#### AP-LL12 - Medium Slim



#### AP-LL16 - Deep Recessed



AP-LL23 - Mud-in Recessed



#### Twice Bright Lighting Co. Ltd.