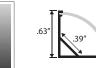

#### AP-LL9-FCS-XX - Square Focus\*

**AP SERIES** 

**Aluminum Profiles** 

\*Available in 10°, 45°, 60°, 90°