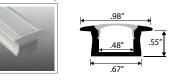

er anodized aluminum finish, custom matte black available
- Standard 3.28ft (1M) lengths, custom lengths available
- AP-LL23 10ft standard length
- Surface mounted, recessed mounted, inground options available
- All mounting hardware and end-caps included

## **Product Specifications:**

#### Aluminum Channels

Not all solderless connectors and/or LED tape will fit into every channel please check tape light cut sheets for compatibility.

AP-LL8 - Corner Mount



AP-LL10 - Slim



AP-LL13 - Wide Slim

AP-LL21 - Inground Slim







AP-LL11 - Low Profile



#### AP-LL15 - Slim Recessed



#### AP-LL22 - Inground Deep



#### AP-LL9-FCS-XX - Square Focus\*



**AP SERIES** 

**Aluminum Profiles** 

\*Available in 10°, 45°, 60°, 90°

#### AP-LL12 - Medium Slim



#### AP-LL16 - Deep Recessed



AP-LL23 - Mud-in Recessed



#### Twice Bright Lighting Co. Ltd.