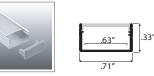

## **Product Features:**

- Silver anodized aluminum finish, custom matte black available
- Standard 3.28ft (1M) lengths, custom lengths available
- AP-LL23 10ft standard length
- Surface mounted, recessed mounted, inground options available
- All mounting hardware and end-caps included

## **Product Specifications:**

#### Aluminum Channels

Not all solderless connectors and/or LED tape will fit into every channel please check tape light cut sheets for compatibility.

AP-LL8 - Corner Mount



AP-LL10 - Slim



AP-LL13 - Wide Slim

AP-LL21 - Inground Slim







AP-LL11 - Low Profile



#### AP-LL15 - Slim Recessed



#### AP-LL22 - Inground Deep



#### AP-LL9-FCS-XX - Square Focus\*



**AP SERIES** 

**Aluminum Profiles** 

\*Available in 10°, 45°, 60°, 90°

#### AP-LL12 - Medium Slim



#### AP-LL16 - Deep Recessed



AP-LL23 - Mud-in Recessed



#### Twice Bright Lighting Co. Ltd.