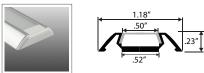

# twice bright

# AP-LLXX - Aluminum Profiles for LED Tape Light

### **Product Features:**

- Silver anodized aluminum finish, custom matte black available
- Standard 3.28ft (1M) lengths, custom lengths available
- AP-LL23 10ft standard length
- Surface mounted, recessed mounted, inground options available
- All mounting hardware and end-caps included

## **Product Specifications:**

#### Aluminum Channels

Not all solderless connectors and/or LED tape will fit into every channel please check tape light cut sheets for compatibility.

AP-LL8 - Corner Mount



AP-LL10 - Slim



AP-LL13 - Wide Slim

AP-LL21 - Inground Slim







AP-LL11 - Low Profile



#### AP-LL15 - Slim Recessed



#### AP-LL22 - Inground Deep



#### AP-LL9-FCS-XX - Square Focus\*



**AP SERIES** 

**Aluminum Profiles** 

\*Available in 10°, 45°, 60°, 90°

#### AP-LL12 - Medium Slim



#### AP-LL16 - Deep Recessed



AP-LL23 - Mud-in Recessed



#### Twice Bright Lighting Co. Ltd.