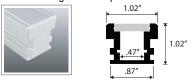

# twice bright

# AP-LLXX - Aluminum Profiles for LED Tape Light

### **Product Features:**

- Silver anodized aluminum finish, custom matte black available
- Standard 3.28ft (1M) lengths, custom lengths available
- AP-LL23 10ft standard length
- Surface mounted, recessed mounted, inground options available
- All mounting hardware and end-caps included

## **Product Specifications:**

#### Aluminum Channels

Not all solderless connectors and/or LED tape will fit into every channel please check tape light cut sheets for compatibility.

AP-LL8 - Corner Mount



AP-LL10 - Slim



AP-LL13 - Wide Slim

AP-LL21 - Inground Slim







AP-LL11 - Low Profile



#### AP-LL15 - Slim Recessed



#### AP-LL22 - Inground Deep



#### AP-LL9-FCS-XX - Square Focus\*



**AP SERIES** 

**Aluminum Profiles** 

\*Available in 10°, 45°, 60°, 90°

#### AP-LL12 - Medium Slim



#### AP-LL16 - Deep Recessed



AP-LL23 - Mud-in Recessed



#### Twice Bright Lighting Co. Ltd.