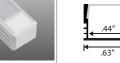

# twice bright

# AP-LLXX - Aluminum Profiles for LED Tape Light

### **Product Features:**

- Silver anodized aluminum finish, custom matte black available
- Standard 3.28ft (1M) lengths, custom lengths available
- AP-LL23 10ft standard length
- Surface mounted, recessed mounted, inground options available
- All mounting hardware and end-caps included

## **Product Specifications:**

#### Aluminum Channels

Not all solderless connectors and/or LED tape will fit into every channel please check tape light cut sheets for compatibility.

AP-LL8 - Corner Mount



AP-LL10 - Slim



AP-LL13 - Wide Slim

AP-LL21 - Inground Slim







AP-LL11 - Low Profile



#### AP-LL15 - Slim Recessed



#### AP-LL22 - Inground Deep



#### AP-LL9-FCS-XX - Square Focus\*



**AP SERIES** 

**Aluminum Profiles** 

\*Available in 10°, 45°, 60°, 90°

#### AP-LL12 - Medium Slim



#### AP-LL16 - Deep Recessed



AP-LL23 - Mud-in Recessed



#### Twice Bright Lighting Co. Ltd.