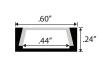

# twice bright

# AP-LLXX - Aluminum Profiles for LED Tape Light

### **Product Features:**

- Silver anodized aluminum finish, custom matte black available
- Standard 3.28ft (1M) lengths, custom lengths available
- AP-LL23 10ft standard length
- Surface mounted, recessed mounted, inground options available
- All mounting hardware and end-caps included

## **Product Specifications:**

#### Aluminum Channels

Not all solderless connectors and/or LED tape will fit into every channel please check tape light cut sheets for compatibility.

AP-LL8 - Corner Mount



AP-LL10 - Slim



AP-LL13 - Wide Slim

AP-LL21 - Inground Slim







AP-LL11 - Low Profile



#### AP-LL15 - Slim Recessed



#### AP-LL22 - Inground Deep



#### AP-LL9-FCS-XX - Square Focus\*



**AP SERIES** 

**Aluminum Profiles** 

\*Available in 10°, 45°, 60°, 90°

#### AP-LL12 - Medium Slim



#### AP-LL16 - Deep Recessed



AP-LL23 - Mud-in Recessed



#### Twice Bright Lighting Co. Ltd.