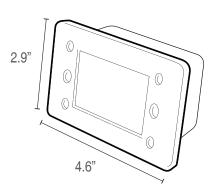

llent step and walkway lighting in a small, modern form factor. Mounting into a standard single gang junction box and powered by 120V makes for installation with ease.

**IP67** 



### **Technical Specifications:**

| Input Voltage     | 100-120VAC    |
|-------------------|---------------|
| Power Consumption | 2W            |
| Lumens            | 43-70lm       |
| Efficacy (3000K)  | 35lm/W        |
| IES File (3000K)  | <u> </u>      |
| Color Temperature | 3000K, 4000K  |
| CRI               | 90+           |
| Dimmable          | Yes           |
| Lens              | Polycarbonate |
| Trim              | Cast aluminum |
| IP Rating         | IP67          |
| LED Life          | 60,000 hrs    |
| Warranty          | 5 years       |



#### **Dimensions:**

TRIM



#### **FIXTURE**



## **Ordering Code:**