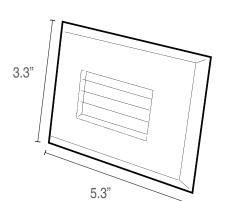

e SW1202 offers excellent step and walkway lighting in a small, modern form factor. Mounting into a standard single gang junction box and powered by 120V makes for installation with ease.

**IP67** 



### **Technical Specifications:**

| Input Voltage     | 100-120VAC    |
|-------------------|---------------|
| Power Consumption | 2W            |
| Lumens            | 43-70lm       |
| Efficacy (3000K)  | 35lm/W        |
| IES File (3000K)  | <u> </u>      |
| Color Temperature | 3000K, 4000K  |
| CRI               | 90+           |
| Dimmable          | Yes           |
| Lens              | Polycarbonate |
| Trim              | Cast aluminum |
| IP Rating         | IP67          |
| LED Life          | 60,000 hrs    |
| Warranty          | 5 years       |



#### **Dimensions:**

TRIM



#### **FIXTURE**



## **Ordering Code:**