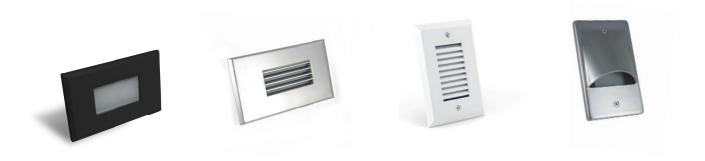

# SW1202 - 120V Step/Wall Light

| Date:  | Job: | Type:     |
|--------|------|-----------|
| Notes: |      | Quantity: |

The SW1202 offers excellent step and walkway lighting in a small, modern form factor. Mounting into a standard single gang junction box and powered by 120V makes for installation with ease.