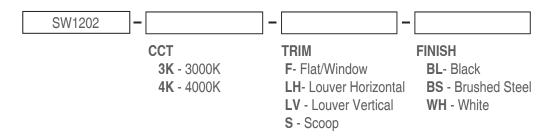

ghting in a small, modern form factor. Mounting into a standard single gang junction box and powered by 120V makes for installation with ease.

**IP67** 



### **Technical Specifications:**

| Input Voltage     | 100-120VAC    |
|-------------------|---------------|
| Power Consumption | 2W            |
| Lumens            | 43-70lm       |
| Efficacy (3000K)  | 35lm/W        |
| IES File (3000K)  | <u> </u>      |
| Color Temperature | 3000K, 4000K  |
| CRI               | 90+           |
| Dimmable          | Yes           |
| Lens              | Polycarbonate |
| Trim              | Cast aluminum |
| IP Rating         | IP67          |
| LED Life          | 60,000 hrs    |
| Warranty          | 5 years       |



#### **Dimensions:**

TRIM



#### **FIXTURE**



## **Ordering Code:**